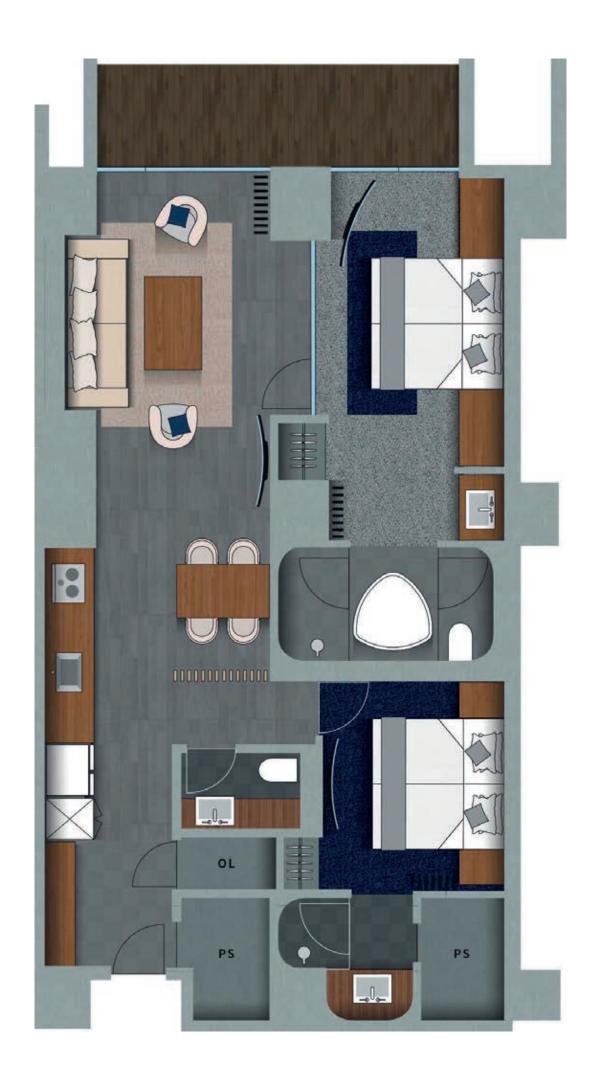

91.59m<sup>2</sup>
2 BEDROOM

9.87m<sup>2</sup>

2

2

\* All floor sizes are estimates based on centre wall measurements. All sales prices, management and income forecast figures included in this Unit Summary are subject to change. Unit sqm size includes owner locker (OL), pipe space (PS) and other utility spaces which fall under 'exclusively possessed area'. Balcony/terrace areas fall under 'exclusive use area'.

## UNIT 710