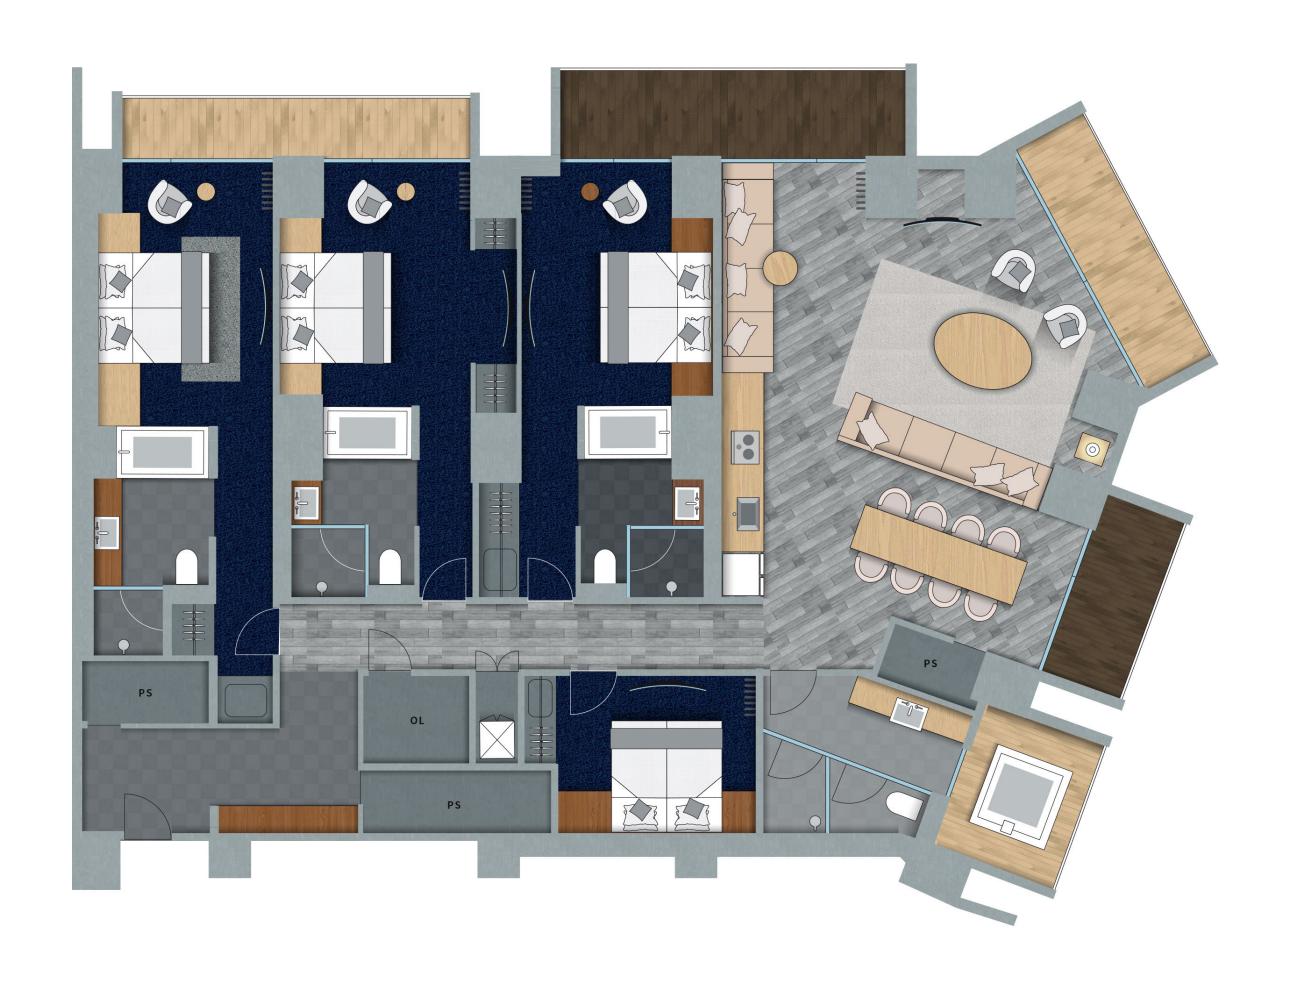

## **UNIT SUMMARY**

## 217.40m<sup>2</sup> 4 BEDROOM WITH ROTENBURO

balcony size  $40.34\text{m}^2$ 

\* All floor sizes are estimates based on centre wall measurements. All sales prices, management and income forecast figures included in this Unit Summary are subject to change.

Unit sqm size includes owner locker (OL), pipe space (PS) and other utility spaces which fall under 'exclusively possessed area'. Terrace area falls under 'exclusive common use area'.

Terrace size and shape are subject to change in accordance with local government's directions. Building plans, layouts and designs are preliminary and subject to change.