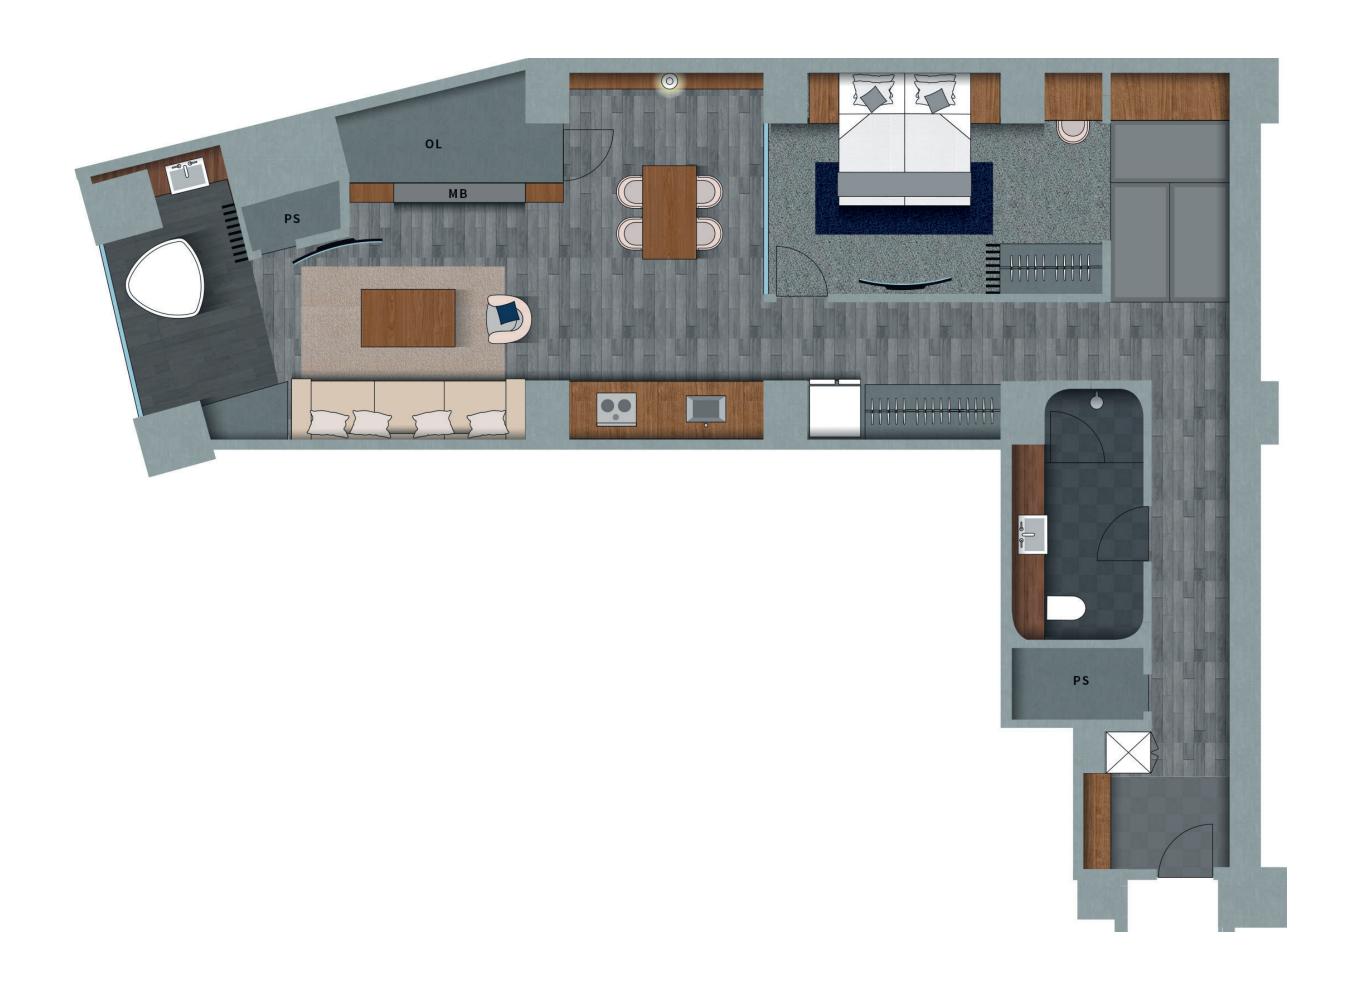

## UNIT SUMMARY

117.12m<sup>2</sup>

1.5

\* All floor sizes are estimates based on centre wall measurements. All sales prices, management and income forecast figures included in this Unit Summary are subject to change. Unit sqm size includes owner locker (OL), pipe space (PS) and other utility spaces which fall under 'exclusively possessed area'. Balcony/terrace areas fall under 'exclusive use area'.

## UNIT 1**18**

## FINANCIAL PROJECTION

TYPE

SIZE

PRICE

1.5 BEDROOM

117.12m<sup>2</sup>

¥215,807,000

|                     |                                       | WINTER      | SUMMER      | FULL YEAR   |
|---------------------|---------------------------------------|-------------|-------------|-------------|
| REVENUE             | Available Nights                      | 181         | 184         | 365         |
|                     | Nights booked                         | 135         | 35          | 170         |
|                     | ADR                                   | ¥174,921    | ¥55,123     | ¥150,473    |
|                     | Occ                                   | 75%         | 19%         | 47%         |
|                     | Gross Revenue                         | ¥23,638,000 | ¥1,910,000  | ¥25,548,000 |
| EXPENSES            | Management & Letting Commission (35%) | ¥8,273,000  | ¥669,000    | ¥8,942,000  |
|                     | Housekeeping                          | ¥1,365,000  | ¥350,000    | ¥1,715,000  |
|                     | Utilities                             | ¥570,000    | ¥146,000    | ¥716,000    |
|                     | Onsen Tax                             | ¥81,000     | ¥21,000     | ¥102,000    |
|                     | Furniture Fund                        | ¥96,000     | ¥24,000     | ¥120,000    |
|                     | Management Association Levies         | ¥1,057,000  | ¥1,057,000  | ¥2,114,000  |
|                     | Fixed Assets Tax                      | ¥447,000    |             | ¥447,000    |
|                     | Tax Return                            | ¥100,000    |             | ¥100,000    |
|                     | Sinking Fund                          | ¥99,000     | ¥99,000     | ¥198,000    |
|                     | Total Expenses                        | ¥12,088,000 | ¥2,366,000  | ¥14,454,000 |
| PRE-TAX NET REVENUE |                                       | ¥11,550,000 | -\\\456,000 | ¥11,094,000 |
| ROI                 |                                       |             |             | 5.14%       |