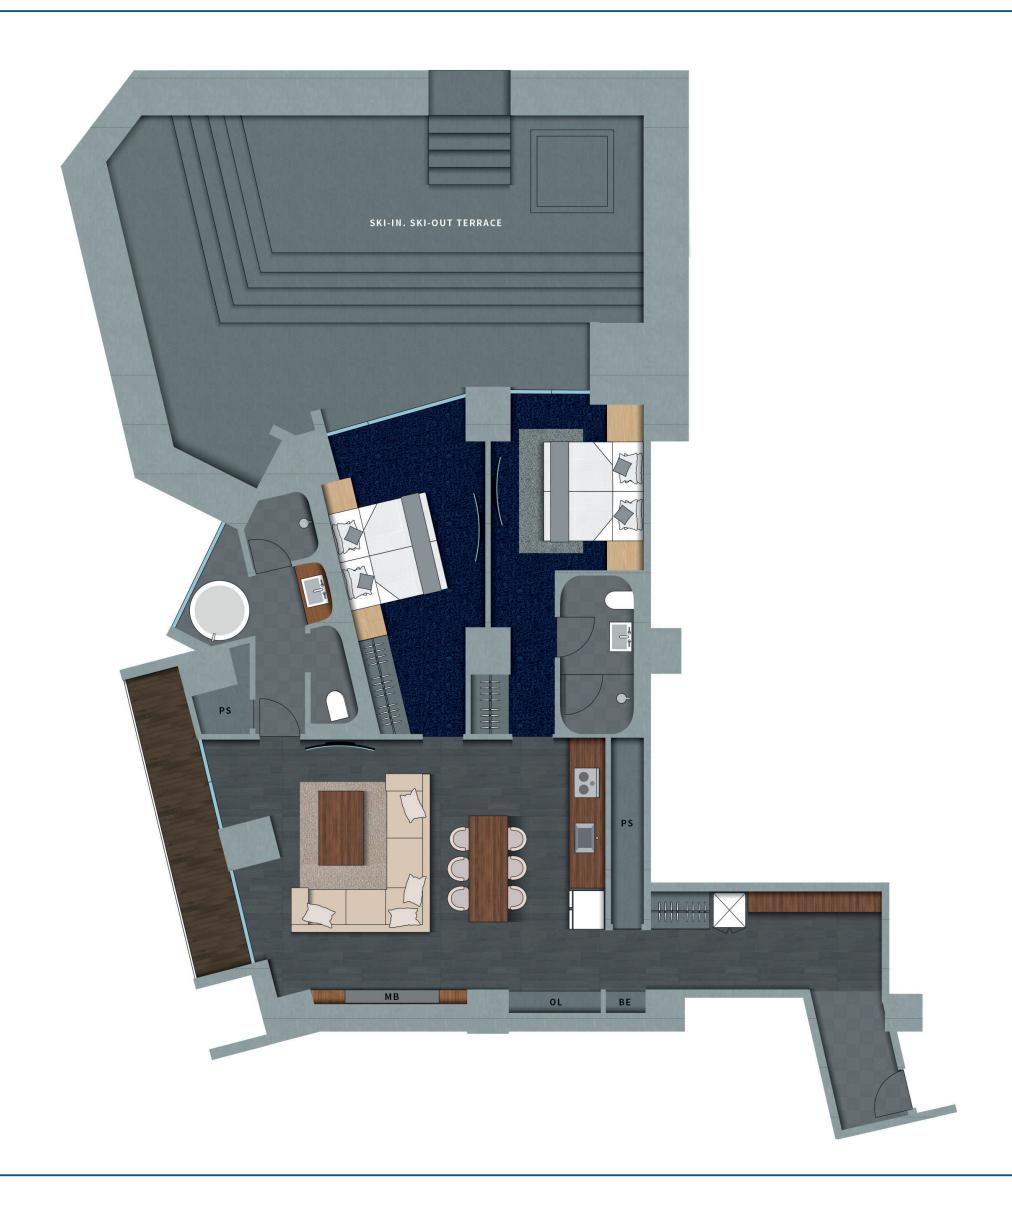

## UNIT SUMMARY

120.10m<sup>2</sup>

7.87m<sup>2</sup>

72.24m<sup>2</sup>

2.5

امط

2

\* All floor sizes are estimates based on centre wall measurements. All sales prices, management and income forecast figures included in this Unit Summary are subject to change. Unit sqm size includes owner locker (OL), pipe space (PS) and other utility spaces which fall under 'exclusively possessed area'. Balcony and terrace areas fall under 'exclusive use area' and 'common use area' respectively. Terrace size and shape are subject to change in accordance with local government's directions.