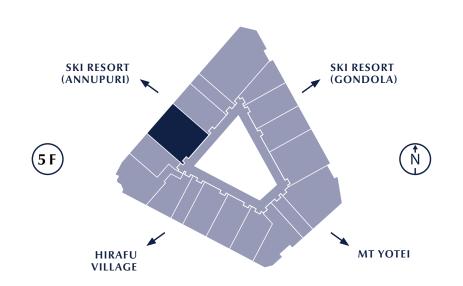

## **UNIT SUMMARY**

137.35m<sup>2</sup>
3 BEDROOM
BALCONY SIZE
14.84m<sup>2</sup>

راهما

3

\* All floor sizes are estimates based on centre wall measurements. All sales prices, management and income forecast figures included in this Unit Summary are subject to change.