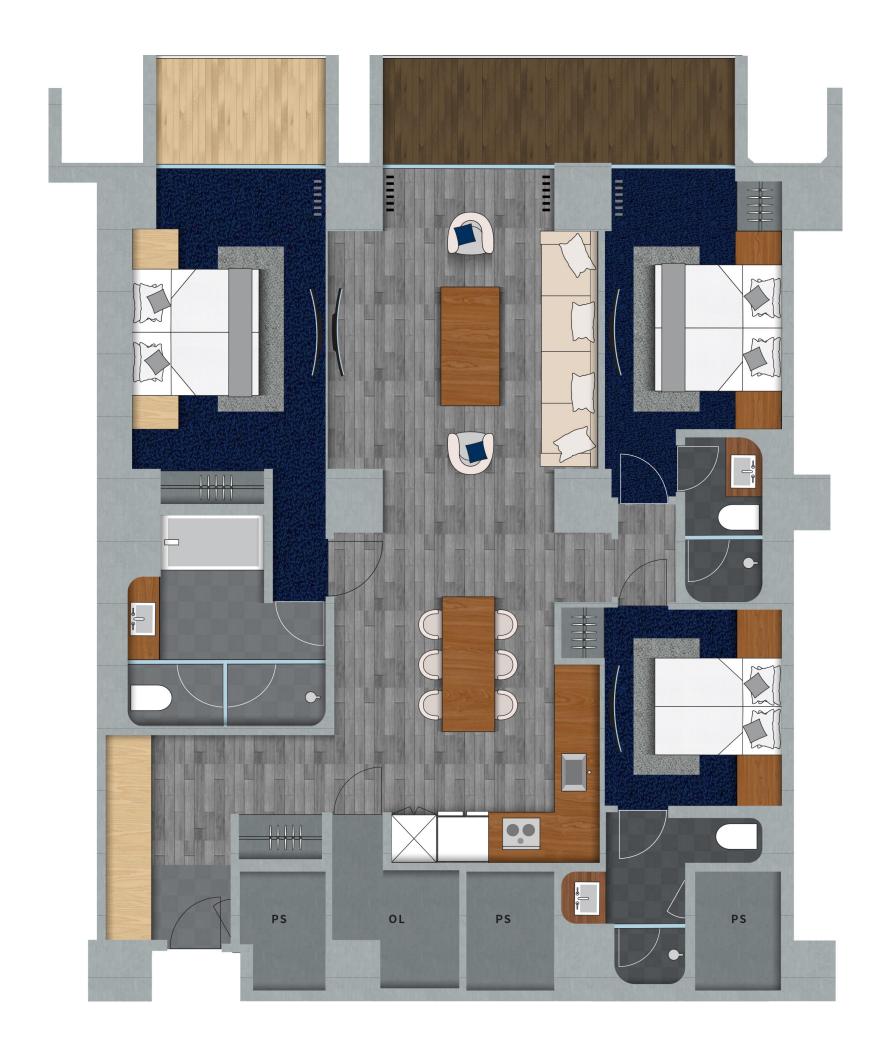

## **UNIT SUMMARY**

137.35m<sup>2</sup>
3 BEDROOM
BALCONY SIZE
14.84m<sup>2</sup>

راهما

3

\* All floor sizes are estimates based on centre wall measurements. All sales prices, management and income forecast figures included in this Unit Summary are subject to change.

Unit sqm size includes owner locker (OL), pipe space (PS) and other utility spaces which fall under 'exclusively possessed area'. Terrace area falls under 'exclusive common use area'.

Terrace size and shape are subject to change in accordance with local government's directions. Building plans, layouts and designs are preliminary and subject to change.